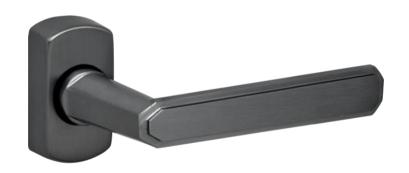

## **B1090 Lever Door Handle**

## PRODUCT FEATURES & TECHNICAL INFORMATION

- An elegant 'Lever-Lever' door handle with finish matching backplate covers that conceal the fixing screws and backplate.
- 4 independent springs ensures correct horizontal position of lever and a 8mm spindle secured with a grub screw clamps both handles together securely.
- B851 Euro Cylinder or B852 Key escutcheons available enabling a wide range of applications to include multipoint, traditional external locks & internal latches.
- Available in several finishes or matching RAL finish on request. M5 fixing holes.
- Taylors Spindle available to fix the handle in a horizontal or vertical position.
- Complimentary window furniture available for suited look.