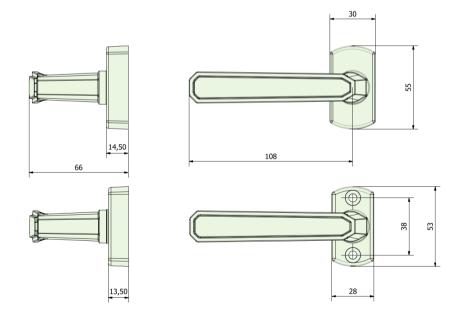

## **B1090 Lever Door Handle**

## PRODUCT FEATURES & TECHNICAL INFORMATION

- An elegant 'Lever-Lever' door handle with finish matching backplate covers that conceal the fixing screws and backplate.
- 4 independent springs ensures correct horizontal position of lever and a 8mm spindle secured with a grub screw clamps both handles together securely.
- B851 Euro Cylinder or B852 Key escutcheons available enabling a wide range of applications to include multipoint, traditional external locks & internal latches.
- Available in several finishes or matching RAL finish on request. M5 fixing holes.
- Taylors Spindle available to fix the handle in a horizontal or vertical position.
- Complimentary window furniture available for suited look.